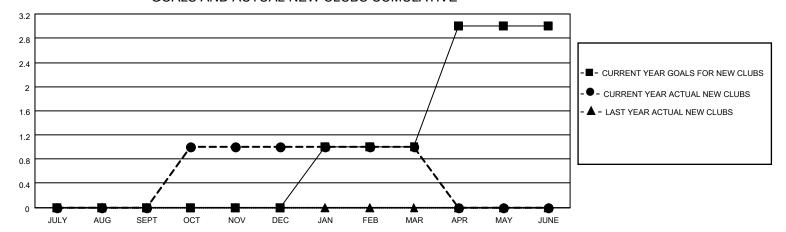

## GOALS AND ACTUAL NEW CLUBS CUMULATIVE

## MONTHLY MEMBERSHIP PROGRESS REPORT

LOCATION ONTARIO District A 1 Results as of: 3/31/2021

| Clubs         |               |             |               | Members               |                        |                         |                                                    |  |
|---------------|---------------|-------------|---------------|-----------------------|------------------------|-------------------------|----------------------------------------------------|--|
|               | RESULTS FOR   | R 2020-2021 |               | RESULTS FOR 2020-2021 |                        |                         |                                                    |  |
| QUARTER       | NEW CLUB GOAL | NEW CLUBS   | DROPPED CLUBS | QUARTER MEMI          | BER GROWTH NET<br>GOAL | MEMBER GROWTH<br>ACTUAL | DROPPED<br>MEMBERS ACTUAL<br>(including transfers) |  |
| JULY/AUG/SEPT | 0             | 0           | 1             | JULY/AUG/SEPT         | 15                     | 25                      | 16                                                 |  |
| OCT/NOV/DEC   | 0             | 1           | 0             | OCT/NOV/DEC           | 20                     | 64                      | 18                                                 |  |
| JAN/FEB/MAR   | 1             | 0           | 0             | JAN/FEB/MAR           | 20                     | 26                      | 18                                                 |  |
| APR/MAY/JUNE  | 2             | 0           | 0             | APR/MAY/JUNE          | 20                     | 0                       | 0                                                  |  |