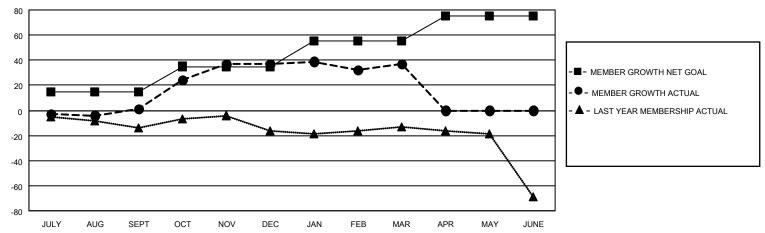

## GOALS AND ACTUAL MEMBERS CUMULATIVE

| DROPPED CLUBS: 1          |    | 22 CLUBS OF 41 ADDED 1 OR MORE<br>NEW MEMBERS | GENDER DISTRIBUTION        |              |     |
|---------------------------|----|-----------------------------------------------|----------------------------|--------------|-----|
|                           |    | NEW MEMBERO                                   | MALE                       | 895 (75.40%) |     |
|                           |    |                                               | FEMALE                     | 292 (24.60%) |     |
| DROPPED MEMBERS           |    |                                               |                            | ,            |     |
| DECEASED                  | 17 | CLICK HERE FOR CUMULATIVE                     | TOTAL FAMILY UNIT MEMBERS  |              | 187 |
| CLUB CANCELLED 0 OTHER 35 |    | MEMBERSHIP DATA                               | FAMILY MEMBERS PAYING HALF |              |     |
|                           |    |                                               |                            |              | 94  |
| TOTAL                     | 52 |                                               |                            |              |     |

## MONTHLY MEMBERSHIP PROGRESS REPORT

LOCATION ONTARIO District A 1 Results as of: 3/31/2021

| Clubs         |               |             |               | Members               |                        |                         |                                                    |  |
|---------------|---------------|-------------|---------------|-----------------------|------------------------|-------------------------|----------------------------------------------------|--|
|               | RESULTS FOR   | R 2020-2021 |               | RESULTS FOR 2020-2021 |                        |                         |                                                    |  |
| QUARTER       | NEW CLUB GOAL | NEW CLUBS   | DROPPED CLUBS | QUARTER MEMI          | BER GROWTH NET<br>GOAL | MEMBER GROWTH<br>ACTUAL | DROPPED<br>MEMBERS ACTUAL<br>(including transfers) |  |
| JULY/AUG/SEPT | 0             | 0           | 1             | JULY/AUG/SEPT         | 15                     | 25                      | 16                                                 |  |
| OCT/NOV/DEC   | 0             | 1           | 0             | OCT/NOV/DEC           | 20                     | 64                      | 18                                                 |  |
| JAN/FEB/MAR   | 1             | 0           | 0             | JAN/FEB/MAR           | 20                     | 26                      | 18                                                 |  |
| APR/MAY/JUNE  | 2             | 0           | 0             | APR/MAY/JUNE          | 20                     | 0                       | 0                                                  |  |